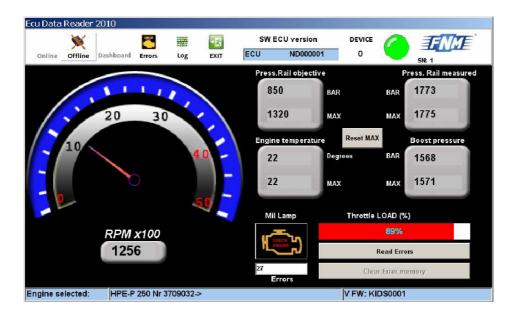

## Ecu Data Reader (E.D.R.)

EDR is a diagnosis instrument for engine. EDR is reliable and easy to use, and consent to perform fast and accurate diagnosis by plugging PC to OBD connector (On Board Diagnosis) present on the engine. EDR allow to read engine parameters (RPM, throttle position, rail pressure, etc.) and to read and cancel the errors. The interfacing between PC and ECU is done across an OBDII cable with usb interpreter. The grafical interface is easy and fast to use thanks to the mouse and the fast choosing buttons.